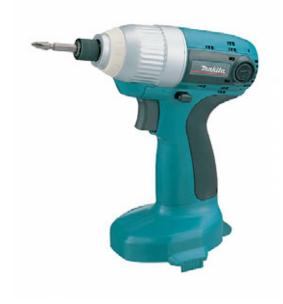

## **Product information**

## 14.4V 1/4" HEX IMPACT DRIVER

| 6935FDZ                   |                         |
|---------------------------|-------------------------|
| Voltage                   | 14.4 v                  |
| Machine Screw Size        | M4-M8 mm                |
| Standard Bolt             | M5-M14                  |
| Impacts                   | 3200 ipm                |
| Max Torque                | 140 Nm                  |
| No Load Speed             | 0 - 2600 rpm            |
| Battery Type              | Ni-MH                   |
| Charging Time             | 60 min                  |
| Vibration: Fastening Bolt | 19.5 m/sec <sup>2</sup> |
| Vibration K factor        | 1.5 m/sec <sup>2</sup>  |
| Noise sound pressure      | 93 dB(A)                |
| Noise sound power         | 104 dB(A)               |
| Noise K factor            | 3 dB(A)                 |

- Lightweight & compact
- Excellent power to weight ratio
- Impact operation saves battery drain
- Ideal for long fixings / fixing in hardwoods / production applications
- Marathon motor with replaceable brushes